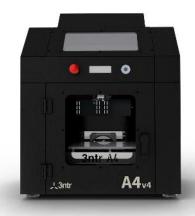

## $A2_{V4}$ $A4_{V4}$

### **Data sheet**

| A4v4                                                                                                                                    | A2v4                                                                               |
|-----------------------------------------------------------------------------------------------------------------------------------------|------------------------------------------------------------------------------------|
| Printing volume (max)                                                                                                                   |                                                                                    |
| 295x295x200 mm                                                                                                                          | 600x325x500 mm                                                                     |
| Nozzles                                                                                                                                 |                                                                                    |
| 3                                                                                                                                       | 3                                                                                  |
| Nozzle temperature (max)                                                                                                                |                                                                                    |
| 450°C                                                                                                                                   |                                                                                    |
| Chamber temperature (max)                                                                                                               |                                                                                    |
| 90°C                                                                                                                                    |                                                                                    |
| Removable trays                                                                                                                         |                                                                                    |
| Yes (carbon tray diamond)                                                                                                               |                                                                                    |
| Mechanical precision (XY)                                                                                                               |                                                                                    |
| 0,011mm                                                                                                                                 |                                                                                    |
| Usable polymers                                                                                                                         |                                                                                    |
| ABS - ABS ESD+ - ABS HD - ABS FAST - PC ABS - PETG - ASA - ELASTO 85<br>ELASTO 95 - zWAX - IGLIDUR - NYLON+ - GLASS+ - CARBON+ - nPOWER |                                                                                    |
| Elastomer print                                                                                                                         |                                                                                    |
| Yes (opt.)                                                                                                                              |                                                                                    |
| Layer thickness (min / max)                                                                                                             |                                                                                    |
| 0,1 / 0,6 mm                                                                                                                            |                                                                                    |
| Software and operating system                                                                                                           |                                                                                    |
| <b>SSI</b> on Windows 32/64                                                                                                             |                                                                                    |
| Network connection                                                                                                                      |                                                                                    |
| Optional                                                                                                                                |                                                                                    |
| Certifications                                                                                                                          |                                                                                    |
| CE                                                                                                                                      |                                                                                    |
| Peak current                                                                                                                            |                                                                                    |
| 5 A / 230 V                                                                                                                             | 10 A / 230 V                                                                       |
| Measures size and weight                                                                                                                |                                                                                    |
| <b>528</b> (L) x <b>515</b> (P) x <b>615</b> (H) <b>mm</b><br>Peso: <b>43 Kg</b>                                                        | <b>940</b> (L) x <b>775</b> (P) x <b>1135</b> (H) <b>mm</b><br>Peso: <b>110 Kg</b> |