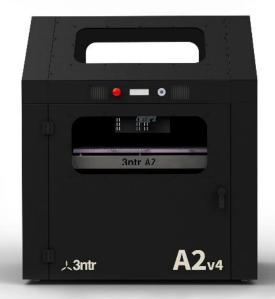

## $A2_{V4}$ $A4_{V4}$

### **Data sheet**

| A4v4                                                                                                                                    | A2v4                                                                               |
|-----------------------------------------------------------------------------------------------------------------------------------------|------------------------------------------------------------------------------------|
| Printing volume (max)                                                                                                                   |                                                                                    |
| 295x295x200 mm                                                                                                                          | 600x325x500 mm                                                                     |
| Nozzles                                                                                                                                 |                                                                                    |
| 3                                                                                                                                       | 3                                                                                  |
| Nozzle temperature (max)                                                                                                                |                                                                                    |
| 450°C                                                                                                                                   |                                                                                    |
| Chamber temperature (max)                                                                                                               |                                                                                    |
| 90°C                                                                                                                                    |                                                                                    |
| Removable trays                                                                                                                         |                                                                                    |
| Yes (carbon tray diamond)                                                                                                               |                                                                                    |
| Mechanical precision (XY)                                                                                                               |                                                                                    |
| 0,011mm                                                                                                                                 |                                                                                    |
| Usable polymers                                                                                                                         |                                                                                    |
| ABS - ABS ESD+ - ABS HD - ABS FAST - PC ABS - PETG - ASA - ELASTO 85<br>ELASTO 95 - zWAX - IGLIDUR - NYLON+ - GLASS+ - CARBON+ - nPOWER |                                                                                    |
| Elastomer print                                                                                                                         |                                                                                    |
| Yes (opt.)                                                                                                                              |                                                                                    |
| Layer thickness (min / max)                                                                                                             |                                                                                    |
| 0,1 / 0,6 mm                                                                                                                            |                                                                                    |
| Software and operating system                                                                                                           |                                                                                    |
| <b>SSI</b> on Windows 32/64                                                                                                             |                                                                                    |
| Network connection                                                                                                                      |                                                                                    |
| Optional                                                                                                                                |                                                                                    |
| Certifications                                                                                                                          |                                                                                    |
| CE                                                                                                                                      |                                                                                    |
| Peak current                                                                                                                            |                                                                                    |
| 5 A / 230 V                                                                                                                             | 10 A / 230 V                                                                       |
| Measures size and weight                                                                                                                |                                                                                    |
| <b>528</b> (L) x <b>515</b> (P) x <b>615</b> (H) <b>mm</b><br>Peso: <b>43 Kg</b>                                                        | <b>940</b> (L) x <b>775</b> (P) x <b>1135</b> (H) <b>mm</b><br>Peso: <b>110 Kg</b> |