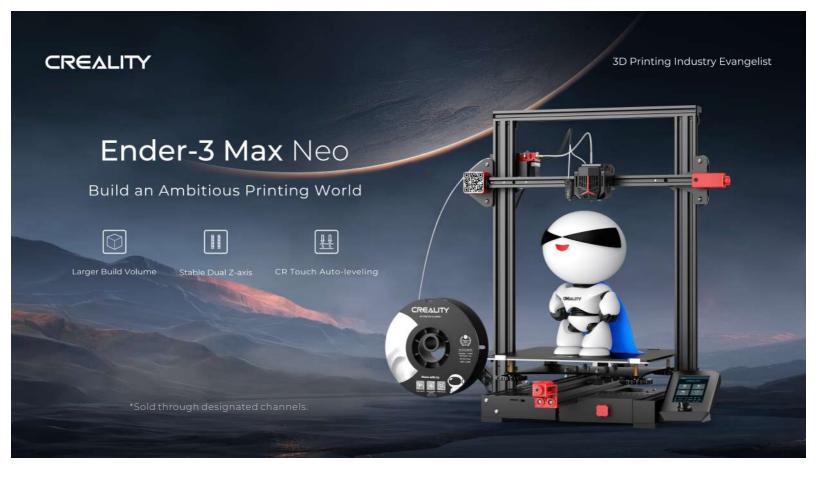

# / Features



#### Spacious Area with More Possibilities

300x300x320 mm build volume excellently handles large models and small parts



### Ultrastable with Dual Z-axis

Perfect coordination among dual Z-axis, timing belt, and dual motors, guaranteeing the stability.



### Efficient Leveling with CR Touch

CR Touch auto-leveling improves the efficiency by automatically measuring and adjusting the print height on the heat hed



### 3 Steps to Print

The assembly requires only 3 steps, very easy to handle.



### Cozy Printing

32-bit silent mainboard reduces the noise exposure to 50dB, enjoy printing and have fun.



## Knob to Experience Something New

The 4.3-inch color knob screen has icons for better understanding.

It will dim out automatically to save energy.

## / Parameters